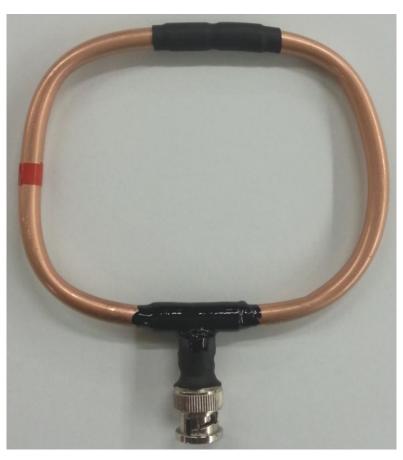

# Fox Hunt Loop Antenna

#### **Happy Hunting**

Actual size of the Loop Antenna BNC Connector Usable from 1Mhz to 800Mhz