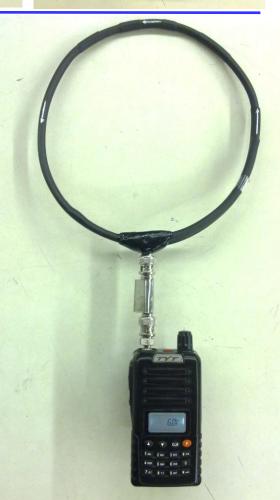

# Fox Hunt Loop Antenna

#### Bidirectional Antenna for Radio Direction Finding

Unlike some other directional Antennas like Yagi, the **Loop Antenna** is used in the null mode (minimum signal) because the null mode can provide a very sharp bearing, readable to plus minus five degrees.

The **Loop Antenna** has the advantage of being less affected by reflection signals due to its Faraday shield.

By itself, the Loop can provide the entire Antenna requirement for direction finding provided the signal is strong to be received by the untuned Loop.

#### **Happy Hunting**

Actual size of the Loop Antenna BNC Connector Usable from 1Mhz to 800Mhz