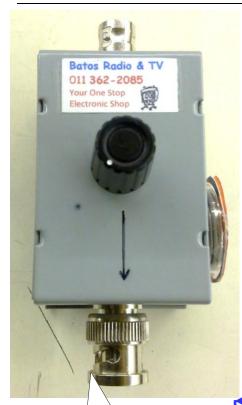

our one stop Electronic Shop **Tel: (011) 362-2085** Fax: (011) 815-3637 Email: bato@batos.co.za batos.co.za

P.O. Box 1518 Springs 1560 Gauteng **South Africa** 

RDF1 Get the direction

#### Batos Radio Direction Finding Antenna

RDF1 can provide a very sharp bearing, readable to plus minus 5degrees and has the advantiage of beeng less affected by reflection signals due to its Faraday shield and construction. So the antenna can be used for selective signal reception & in turn antenna can be used for direction finding.

> Radio Direction Finding is part scince part art. It requires knowledge and skill.



# Batos Radio & TV

**Your one stop Electronic Shop Tel: (011) 362-2085** Fax: (011) 815-3637 **batos.co.za** Email: bato@batos.co.za

P.O. Box 1518 Springs 1560 Gauteng South Africa









# Electronic Variable Attenuator 0-100dB













Fixed Attenuator 25 & 50dB