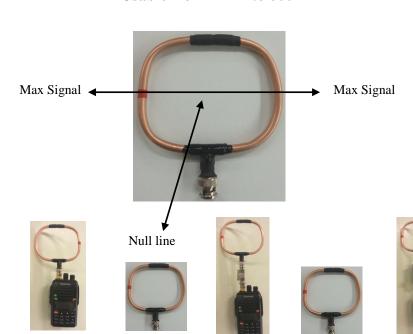

#### Bidirectional Antenna for Radio Direction Finding

Unlike some other directional Antennas like Yagi, the **Loop Antenna** is used in the null mode (minimum signal) because the null mode can provide a very sharp bearing, readable to plus minus five degrees.

The **Loop Antenna** has the advantage of being less affected by reflection signals due to its Faraday shield.

By itself, the Loop can provide the entire Antenna requirement for direction finding provided the signal is strong to be received by the untuned Loop.