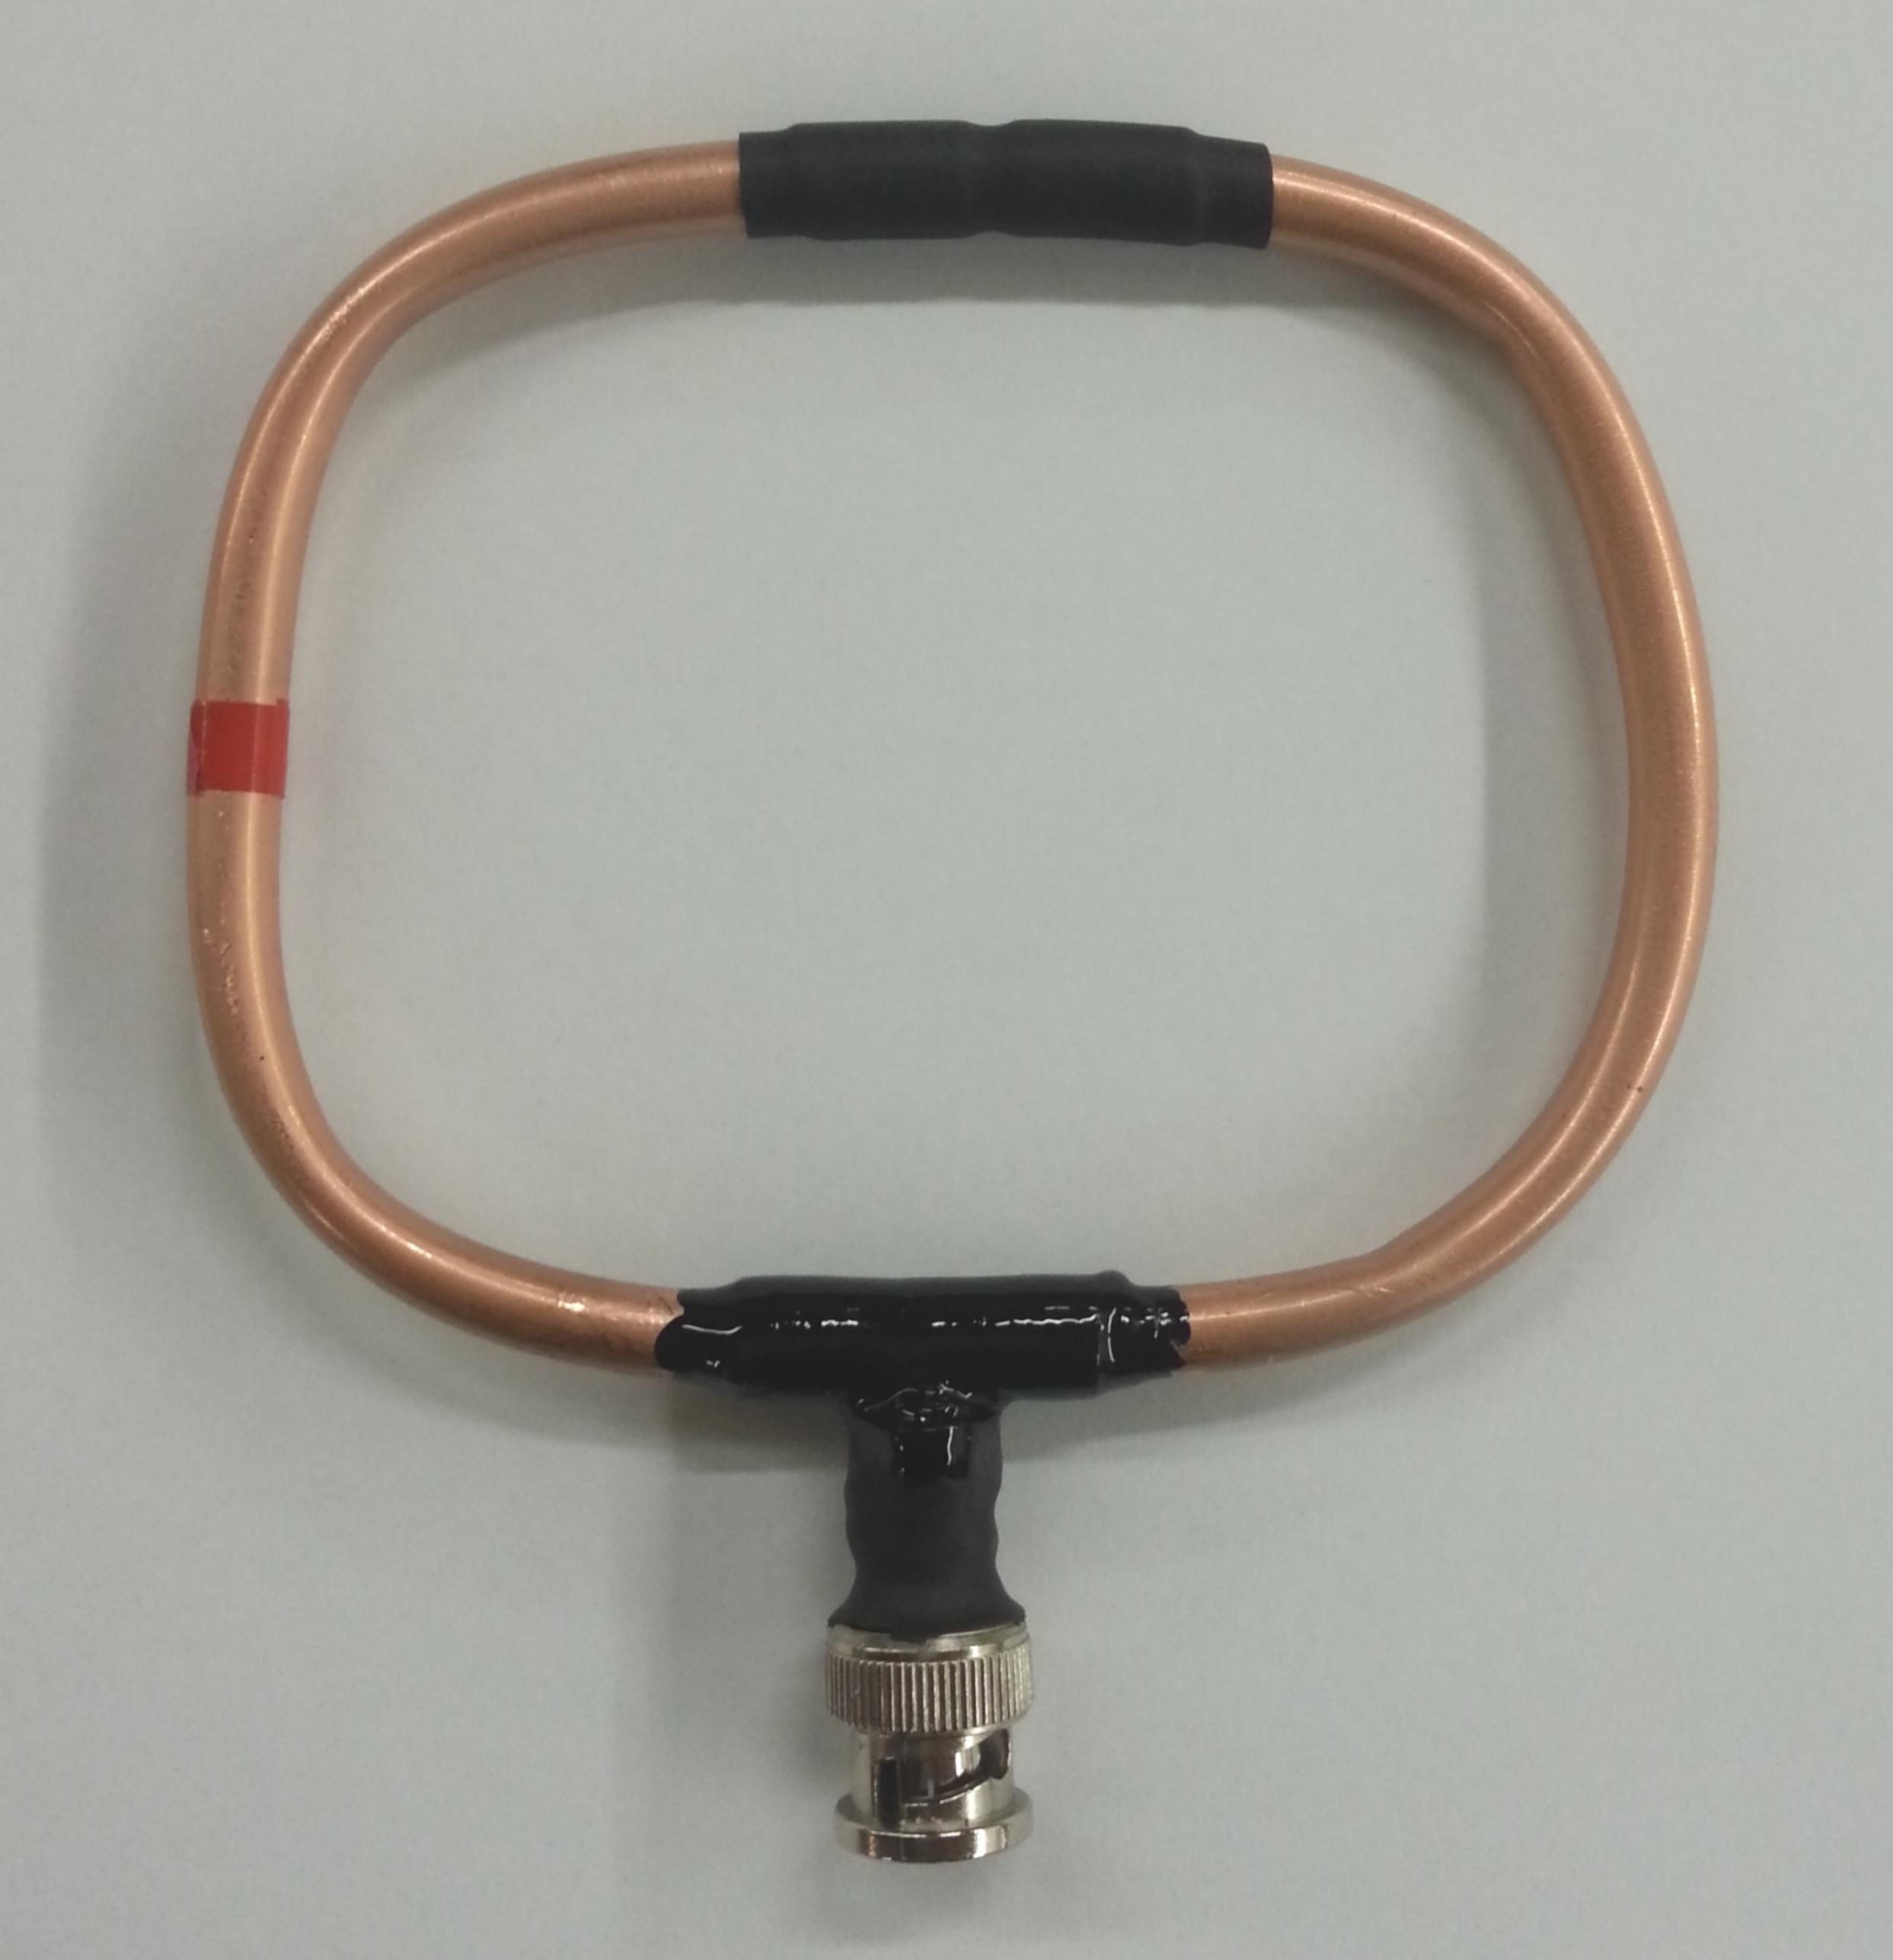

#### **Happy Hunting**

Actual size of the Loop Antenna BNC Connector Usable from 1Mhz to 800Mhz

#### Batos Radio Direction Finding Antenna

RDF1 can provide a very sharp bearing, readable to plus minus 5degrees and has the advantiage of beeng less affected by reflection signals due to its Faraday shield and construction. So the antenna can be used for selective signal reception & in turn antenna can be used for direction finding.