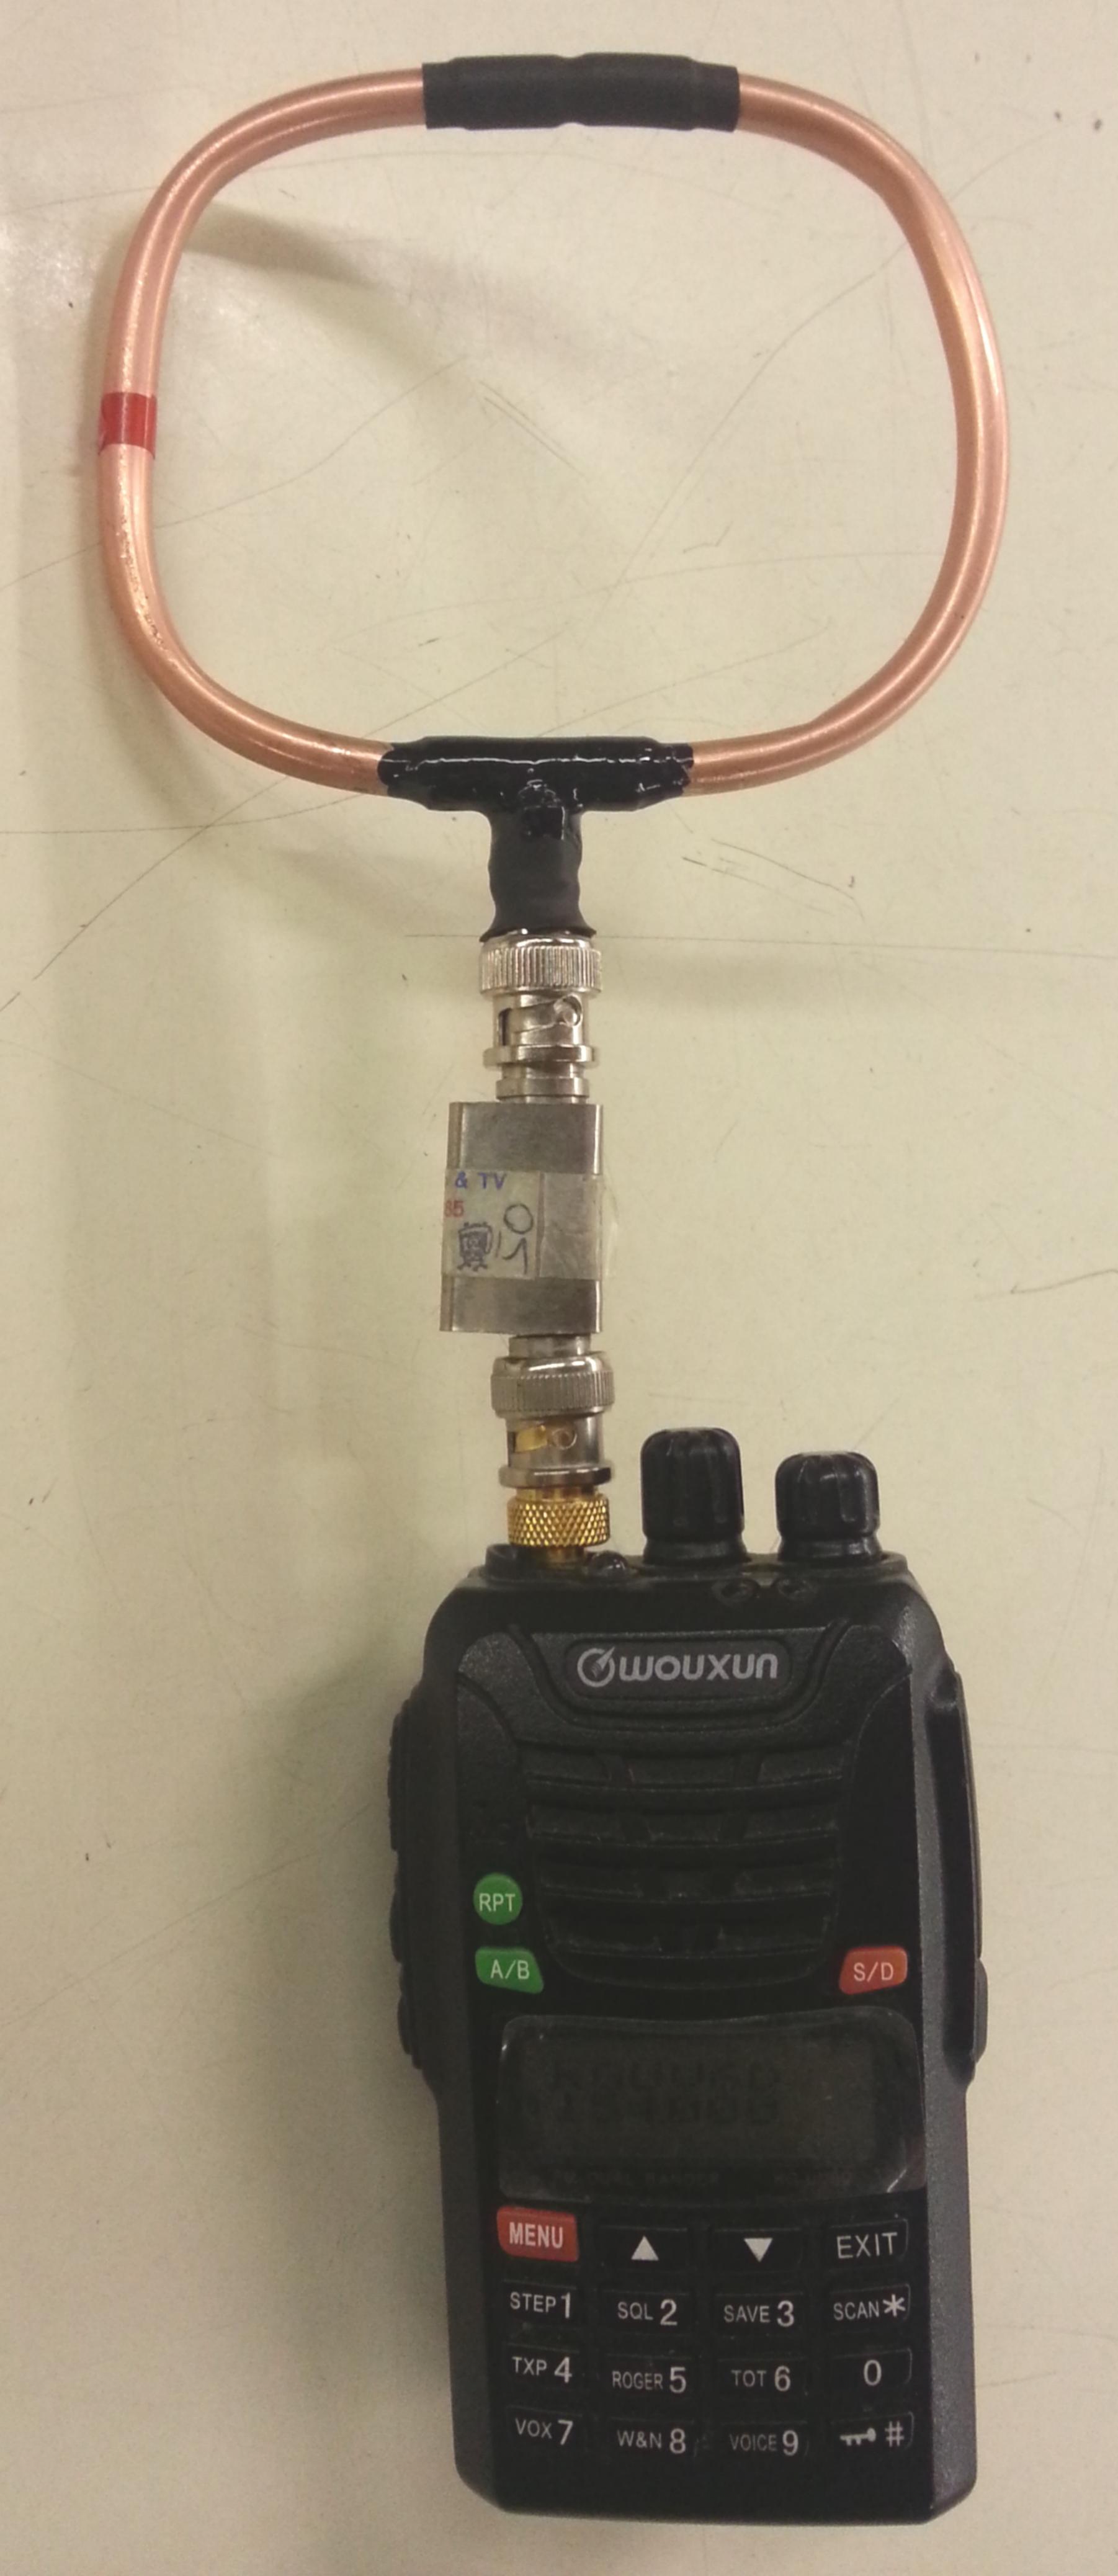

#### **Happy Hunting**

Actual size of the Loop Antenna BNC Connector Usable from 1Mhz to 800Mhz

## Batos Radio & TV

Your one stop Electronic Shop **Tel: (011) 362-2085** Fax: (011) 815-3637 Email: bato@batos.co.za batos.co.za

P.O. Box 1518 Springs 1560 Gauteng **South Africa** 

RDF1 Get the direction

#### Batos Radio Direction Finding Antenna

RDF1 can provide a very sharp bearing, readable to plus minus 5degrees and has the advantiage of beeng less affected by reflection signals due to its Faraday shield and construction. So the antenna can be used for selective signal reception & in turn antenna can be used for direction finding.