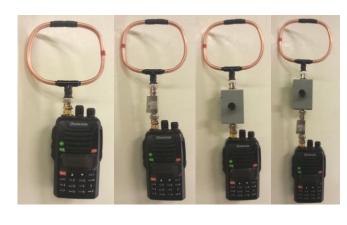

If the signal is too weak, Yagi is recommended for its directional gain.

If the signal is to strong, the use of an attenuator may be required.

Radio direction Finding is partly art, partly a science. It requires skill. You may need to practice to acquire that skill.

# Electronic Variable Attenuator 0-100dB

Fixed Attenuator 25 & 50dB