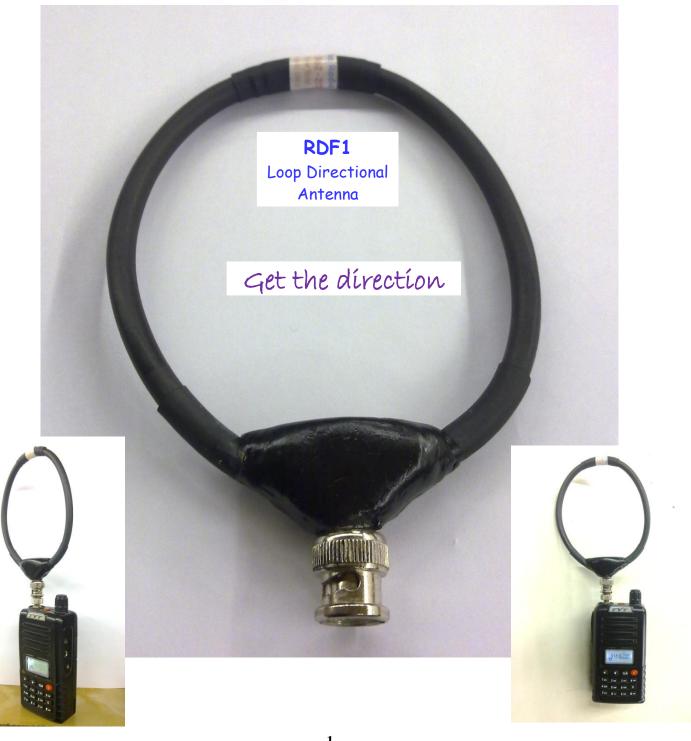

## Batos Radio & TV

Your one stop Electronic Shop **Tel: (011) 362-2085** Fax: (011) 815-3637 Email: bato@batos.co.za batos.co.za

P.O. Box 1518 Springs 1560 Gauteng **South Africa** 

RDF1 Get the direction

#### Batos Radio Direction Finding Antenna

RDF1 can provide a very sharp bearing, readable to plus minus 5degrees and has the advantiage of beeng less affected by reflection signals due to its Faraday shield and construction. So the antenna can be used for selective signal reception & in turn antenna can be used for direction finding.

> Radio Direction Finding is part scince part art. It requires knowledge and skill.