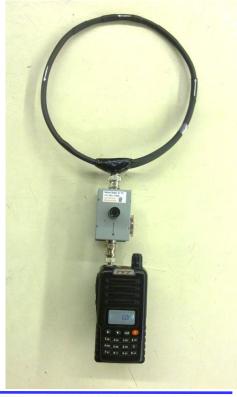

# Fox Hunt Loop Antenna

#### Bidirectional Antenna for Radio Direction Finding

Unlike some other directional Antennas like Yagi, the **Loop Antenna** is used in the null mode (minimum signal) because the null mode can provide a very sharp bearing, readable to plus minus five degrees.

The **Loop Antenna** has the advantage of being less affected by reflection signals due to its Faraday shield.

By itself, the Loop can provide the entire Antenna requirement for direction finding provided the signal is strong to be received by the untuned Loop.

#### **Happy Hunting**

Actual size of the Loop Antenna BNC Connector Usable from 1Mhz to 800Mhz