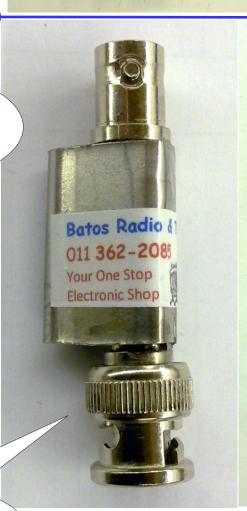

#### **Happy Hunting**

Actual size of the Loop Antenna BNC Connector Usable from 1Mhz to 800Mhz

#### Batos Radio Direction Finding Antenna

RDF1 can provide a very sharp bearing, readable to plus minus 5degrees and has the advantiage of beeng less affected by reflection signals due to its Faraday shield and construction. So the antenna can be used for selective signal reception & in turn antenna can be used for direction finding.