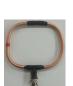

# Fox Hunt Loop Antenna

#### Bidirectional Antenna for Radio Direction Finding

Unlike some other directional Antennas like Yagi, the **Loop Antenna** is used in the null mode (minimum signal) because the null mode can provide a very sharp bearing, readable to plus minus five degrees.

The **Loop Antenna** has the advantage of being less affected by reflection signals due to its Faraday shield.

By itself, the Loop can provide the entire Antenna requirement for direction finding provided the signal is strong to be received by the untuned Loop.