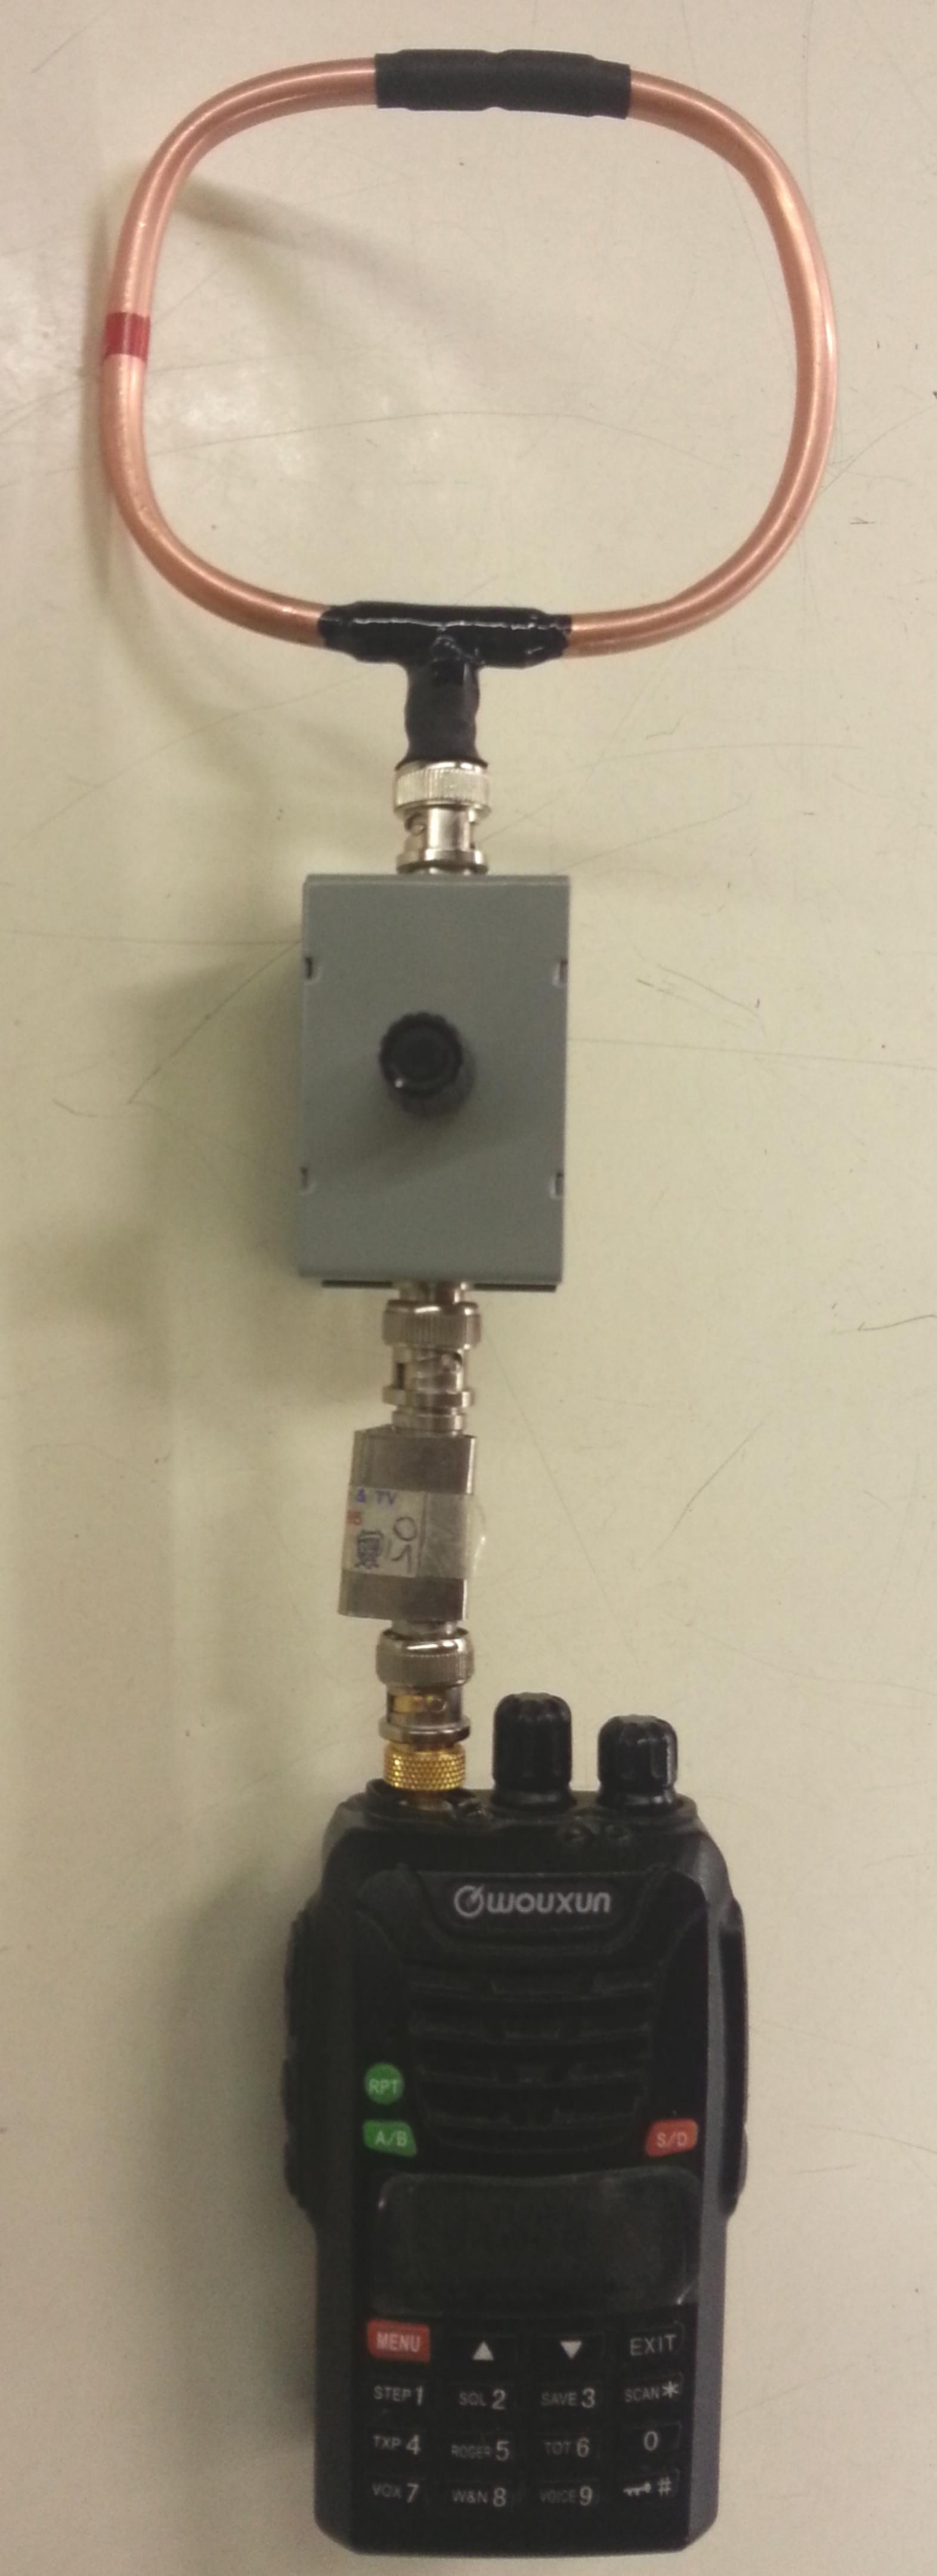

# Fox Hunt Loop Antenna

#### Bidirectional Antenna for Radio Direction Finding

Unlike some other directional Antennas like Yagi, the **Loop Antenna** is used in the null mode (minimum signal) because the null mode can provide a very sharp bearing, readable to plus minus five degrees.

The **Loop Antenna** has the advantage of being less affected by reflection signals due to its Faraday shield.

By itself, the Loop can provide the entire Antenna requirement for direction finding provided the signal is strong to be received by the untuned Loop.

#### **Happy Hunting**

Actual size of the Loop Antenna BNC Connector Usable from 1Mhz to 800Mhz

# Electronic Variable Attenuator 0-100dB

Fixed Attenuator 25 & 50dB